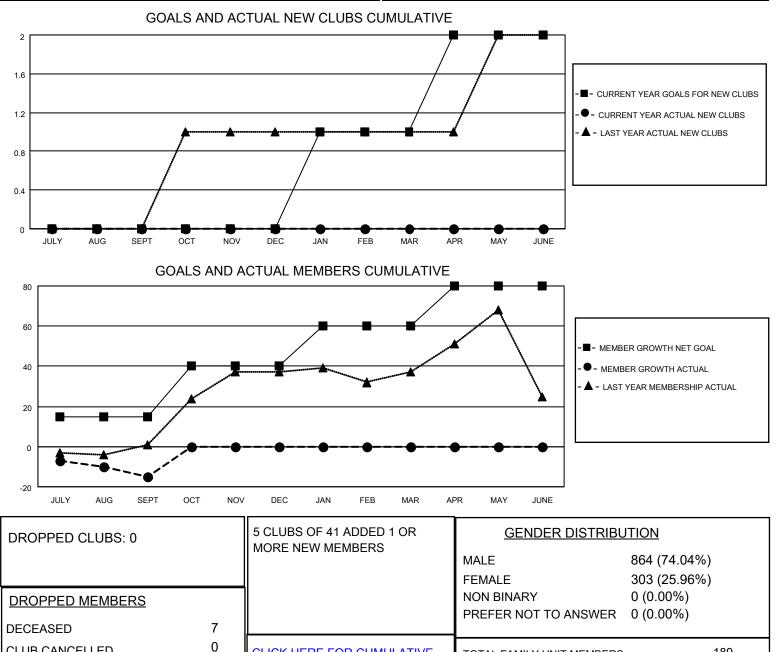

## LOCATION ONTARIO

District A 1

Results as of: 9/30/2021

| Clubs                 |               |           |               | Members               |                        |                         |                                                    |
|-----------------------|---------------|-----------|---------------|-----------------------|------------------------|-------------------------|----------------------------------------------------|
| RESULTS FOR 2021-2022 |               |           |               | RESULTS FOR 2021-2022 |                        |                         |                                                    |
| QUARTER               | NEW CLUB GOAL | NEW CLUBS | DROPPED CLUBS | QUARTER               | BER GROWTH NET<br>GOAL | MEMBER GROWTH<br>ACTUAL | DROPPED<br>MEMBERS ACTUAL<br>(including transfers) |
| JULY/AUG/SEPT         | 0             | 0         | 0             | JULY/AUG/SEPT         | 15                     | 8                       | 22                                                 |
| OCT/NOV/DEC           | 0             | 0         | 0             | OCT/NOV/DEC           | 25                     | 0                       | 0                                                  |
| JAN/FEB/MAR           | 1             | 0         | 0             | JAN/FEB/MAR           | 20                     | 0                       | 0                                                  |
| APR/MAY/JUNE          | 1             | 0         | 0             | APR/MAY/JUNE          | 20                     | 0                       | 0                                                  |

15

22

CLUB CANCELLED

OTHER

TOTAL

MBR0181

CLICK HERE FOR CUMULATIVE

MEMBERSHIP DATA